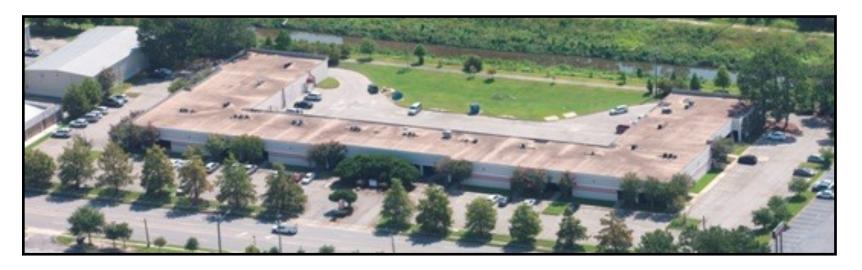

Building:

Size: 42,695± Rentable square feet

Type: Single story

Office/Service Center

Construction: All Masonry
Fire Protection: Fully sprinkled

Ceiling Height: 8' 6" finished, 8' 8" to bar joists

Site:

Size: 4.31± acres

Parking Ratio: 5±/1,000 square feet

Front and rear access

Available Space: Suite 100 - 3,445± square feet

Rental Rate: \$14.50 per square foot