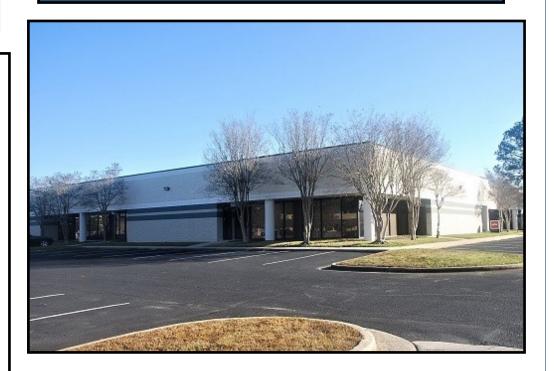

Adam J. Metcalfe, SIOR Brian P. Metcalfe

adam@metcalfeco.com brian@metcalfeco.com

251-432-2600 251-433-4478 fax

Post Office Box 2903, Mobile, AL 36652

Location: 1201 Montlimar Drive

Mobile, Alabama

Between Airport Blvd. and Michael Blvd.

Building:

Size: 42,695± Rentable square feet

Type: Single story

Office/Service Center

Construction: All Masonry
Fire Protection: Fully sprinkled

Ceiling Height: 8' 6" finished, 8' 8" to bar joists

Site:

Size: 4.31± acres

Parking Ratio: 5±/1,000 square feet

Front and rear access

Available Space: Suite 100 - 3,445± square feet

Rental Rate: \$14.50 per square foot